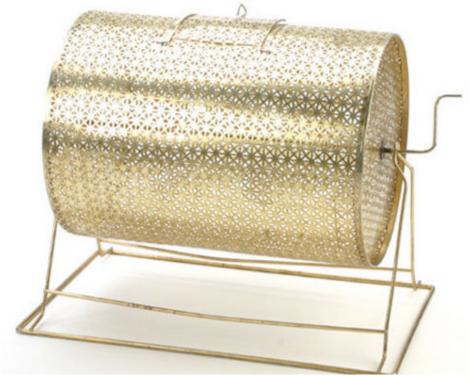

Raffle Drum

Cashier Booth

Casino Scenery - Las Vegas

Black Jack Table

12' Craps Table

King of Spades or Queen of Hearts or 2 Slots (8' high and 4' wide) \$95 each. Giant playing cards Ace & 10 surrounded by chase lights - both for \$200

Raffle Drum: -\$100 Cashier Booth: \$150 (no staff) \$550 with 2 staff