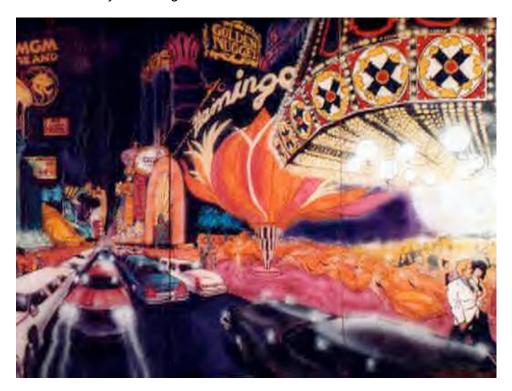

Raffle Drum

Cashier Booth

Casino Scenery - Las Vegas

Black Jack Table

12' Craps Table

Personalized Money: \$100 (1st 1000 bills), \$50.00 each additional 1000 bills,

NEW!!! Color play money (300 bills or less) \$150 NEW!!! Personalized Chips \$195 for 100 pcs.

Casino Scenery: Beautiful view of the Las Vegas Strip \$250. (8' high and 16' wide)