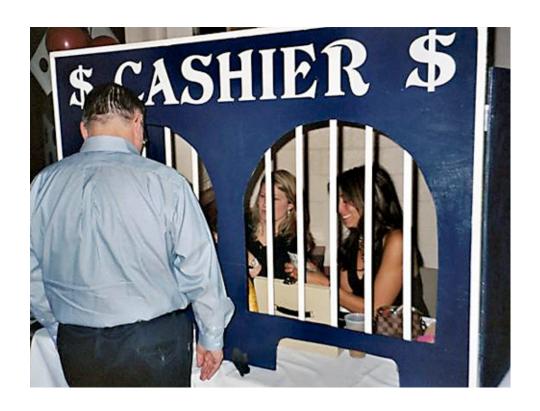

#### Important things to know:

- 1. A sit down dinner is NOT recommended. Pass around food is the best way to go.
- 2. The start time of the event should be at least 30 minutes prior to start of casino tables opening.
- 3. Make sure to have a cashier booth or area where guests can redeem chips and tickets.

Raffle Drum

Cashier Booth

Casino Scenery - Las Vegas

Black Jack Table

12' Craps Table

King of Spades or Queen of Hearts or 2 Slots (8' high and 4' wide) \$95 each. Giant playing cards Ace & 10 surrounded by chase lights - both for \$200

Raffle Drum: -\$100 Cashier Booth: \$150 (no staff) \$550 with 2 staff