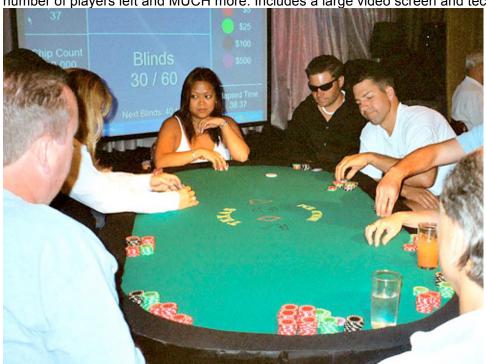

Texas Hold 'Em Software (mandatory for large tournaments) This special software displays all of the important statistics of the Tournament. Including: players seating chart, blinds, next blinds, time left for next blind increase, average chip count, number of players left and MUCH more.

## Texas Hold 'Em Table

Money Wheel

Red Dog

Texas Hold 'Em Software

This special software displays all of the important statistics of the Tournament. Including: players seating chart, blinds, next blinds, time left for next blind increase, average chip count, number of players left and MUCH more. Includes a large video screen and technician

**Texas Hold Em Software:** This special software displays all of the important statistics of the Tournament. Including: players seating chart, blinds, next blinds, time left for next blind increase, average chip count, number of players left and MUCH more. Includes a large video screen and technician. \$695 (in addition to the tournament fees)