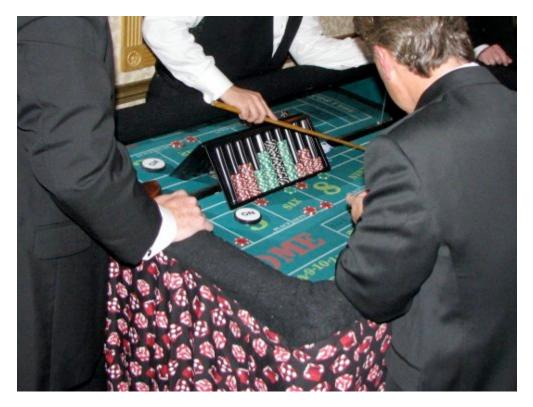

Raffle Drum

Cashier Booth

Casino Scenery - Las Vegas

Black Jack Table

12' Craps Table